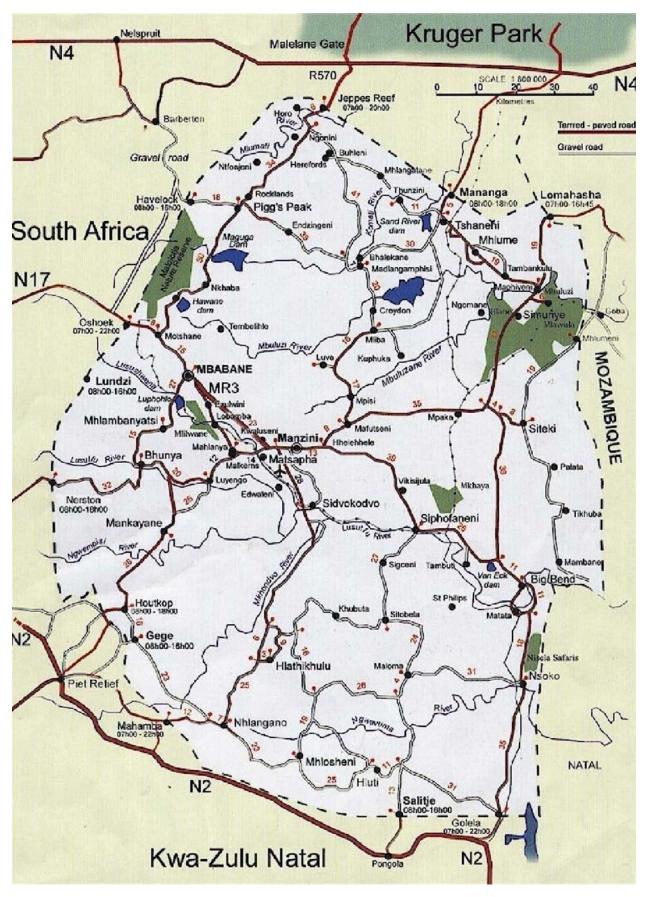

### **Table of Contents**

| Welcome Letter from Jhpiego                                          | 2  |
|----------------------------------------------------------------------|----|
| Part A: Checklist of Documents Required for Registration             | 3  |
| Part B: Documents Required to be Registered as a Doctor in Swaziland | 4  |
| Part C: Instructions for Completing Application Form                 | 7  |
| Part D: Examples of Required Documents                               | 10 |
| Letter of Good Standing                                              | 11 |
| Documents Translated Into English                                    | 12 |
| Part E: Blank Application Form                                       | 14 |
| Part F: Blank Medical Certificate                                    | 17 |
| Part G: Map of Swaziland                                             | 20 |